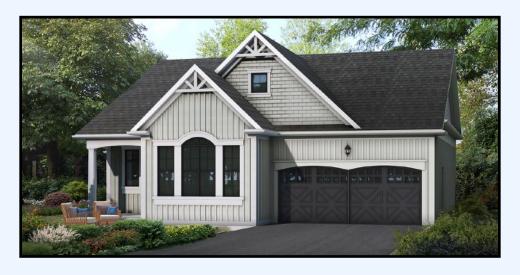

## THE BIRCH

Elevation B - 1,657 square feet (2,137 with loft) (2,218 with extended garage)

## The Birch

All locations are to be approximate and may be impacted by joist locations, HVAC, plumbing, etc... The builder has the right to move locations slightly in order to accommodate house design. Ontario Building Code supersedes anything on this drawing. All material, specifications and floor plans are subject to change without notice. House renderings are artists' conception and may be built as a mirror image. All floor plans are approximate dimensions. Actual usable floor space may vary from the stated floor area. Open to above applicable only on loft plans. Colour representations are approximate and subject to change. Architectural Control may require modifications to exterior materials used, exterior house design, appearance and colours. E&O. E. 2024