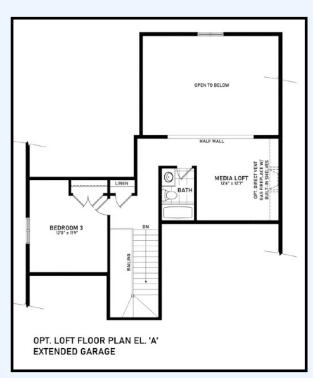

## Extended garage "Toy Storage " option

All locations are to be approximate and may be impacted by joist locations, HVAC, plumbing, etc... The builder has the right to move locations slightly in order to accommodate house design. Ontario Building Code supersedes anything on this drawing. All material, specifications and floor plans are subject to change without notice. House renderings are artists' conception and may be built as a mirror image. All floor plans are approximate dimensions. Actual usable floor space may vary from the stated floor area. Open to above applicable only on loft plans. Colour representations are approximate and subject to change. Architectural Control may require modifications to exterior materials used, exterior house design, appearance and colours. E&O. E. 2024