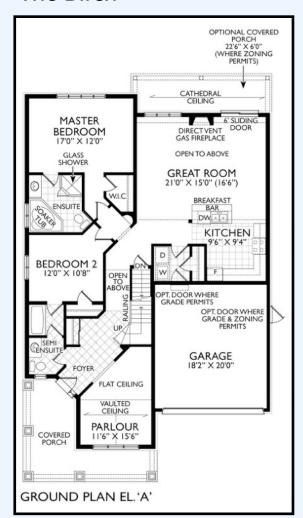

## THE BIRCH

Elevation B - 1,657 square feet (2,137 with loft) (2,218 with extended garage)

## The Birch

All locations are to be approximate and may be impacted by joist locations, HVAC, plumbing, etc... The builder has the right to move locations slightly in order to accommodate house design. Ontario Building Code supersedes anything on this drawing. All material, specifications and floor plans are subject to change without notice. House renderings are artists' conception and may be built as a mirror image. All floor plans are approximate dimensions. Actual usable floor space may vary from the stated floor area. Open to above applicable only on loft plans. Colour representations are approximate and subject to change. Architectural Control may require modifications to exterior materials used, exterior house design, appearance and colours. E&O. E. 2024