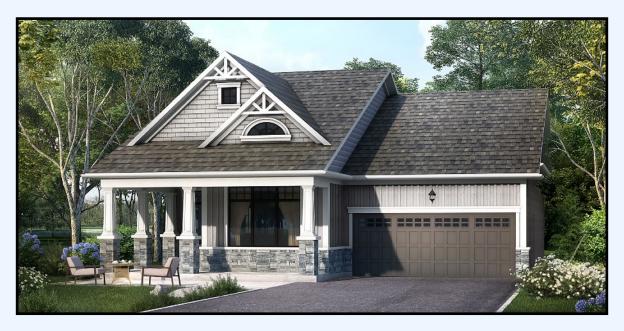

Elevation A - 1,653 square feet (2,137 with loft) (2,218 with extended garage)

## The Birch

All locations are to be approximate and may be impacted by joist locations, HVAC, plumbing, etc... The builder has the right to move locations slightly in order to accommodate house design. Ontario Building Code supersedes anything on this drawing. All material, specifications and floor plans are subject to change without notice. House renderings are artists' conception and may be built as a mirror image. All floor plans are approximate dimensions. Actual usable floor space may vary from the stated floor area. Open to above applicable only on loft plans. Colour representations are approximate and subject to change. Architectural Control may require modifications to exterior materials used, exterior house design, appearance and colours. E&O. E. 2024