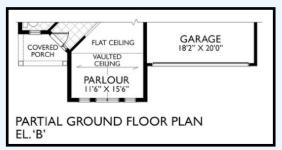

## THE BIRCH

Elevation B - 1,657 square feet (2,137 with loft) (2,218 with extended garage)