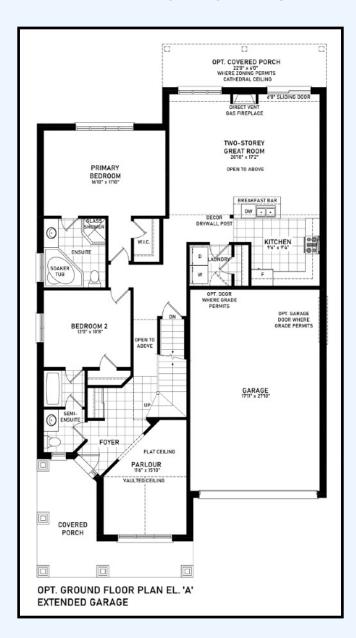

Elevation A - 1,653 square feet (2,137 with loft) (2,218 with extended garage)

## THE BIRCH

Elevation B - 1,657 square feet (2,137 with loft) (2,218 with extended garage)