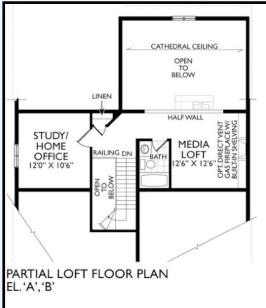

Elevation A - 1,653 square feet (2,137 with loft) (2,218 with extended garage)

## THE BIRCH

Elevation B - 1,657 square feet (2,137 with loft) (2,218 with extended garage)