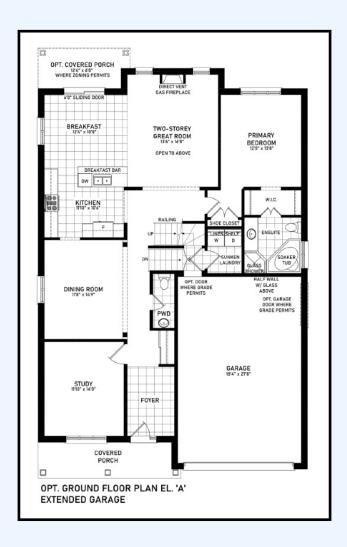

## Extended garage "Toy Storage " option

All locations are to be approximate and may be impacted by joist locations, HVAC, plumbing, etc... The builder has the right to move locations slightly in order to accommodate house design. Ontario Building Code supersedes anything on this drawing. All material, specifications and floor plans are subject to change without notice. House renderings are artists' conception and may be built as a mirror image. All floor plans are approximate dimensions. Actual usable floor space may vary from the stated floor area. Open to above applicable only on loft plans. Colour representations are approximate and subject to change. Architectural Control may require modifications to exterior materials used, exterior house design, appearance and colours. E&O. E. 2024