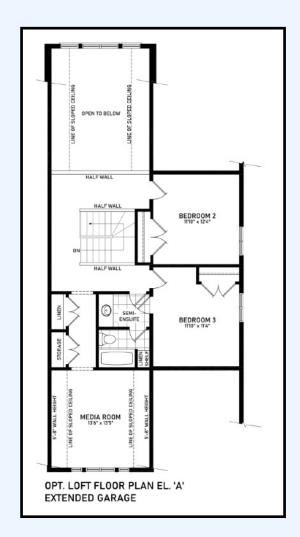

## Extended garage "Toy Storage " option

All locations are to be approximate and may be impacted by joist locations, HVAC, plumbing, etc... The builder has the right to move locations slightly in order to accommodate house design. Ontario Building Code supersedes anything on this drawing. All material, specifications and floor plans are subject to change without notice. House renderings are artists' conception and may be built as a mirror image. All floor plans are approximate dimensions. Actual usable floor space may vary from the stated floor area. Open to above applicable only on loft plans. Colour representations are approximate and subject to change. Architectural Control may require modifications to exterior materials used, exterior house design, appearance and colours. E&O. E. 2024