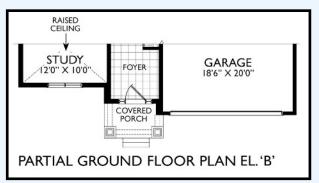

## THE HICKORY

Elevation B - 2,163 square feet with loft (2,614 with extended garage)