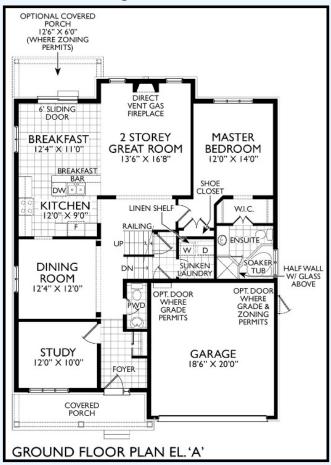

## The Hickory

All locations are to be approximate and may be impacted by joist locations, HVAC, plumbing, etc... The builder has the right to move locations slightly in order to accommodate house design. Ontario Building Code supersedes anything on this drawing. All material, specifications and floor plans are subject to change without notice. House renderings are artists' conception and may be built as a mirror image. All floor plans are approximate dimensions. Actual usable floor space may vary from the stated floor area. Open to above applicable only on loft plans. Colour representations are approximate and subject to change. Architectural Control may require modifications to exterior materials used, exterior house design, appearance and colours. E&O. E. 2024