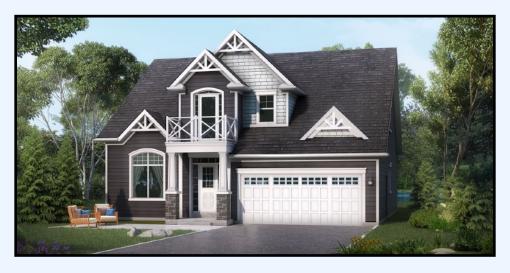

## THE HICKORY

Elevation B - 2,163 square feet with loft (2,614 with extended garage)