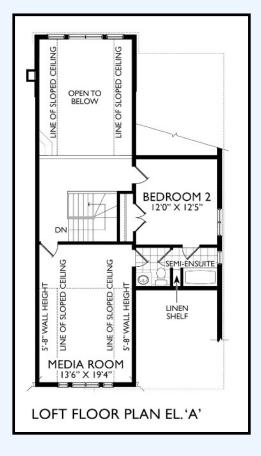

## The Hickory

All locations are to be approximate and may be impacted by joist locations, HVAC, plumbing, etc... The builder has the right to move locations slightly in order to accommodate house design. Ontario Building Code supersedes anything on this drawing. All material, specifications and floor plans are subject to change without notice. House renderings are artists' conception and may be built as a mirror image. All floor plans are approximate dimensions. Actual usable floor space may vary from the stated floor area. Open to above applicable only on loft plans. Colour representations are approximate and subject to change. Architectural Control may require modifications to exterior materials used, exterior house design, appearance and colours. E&O. E. 2024