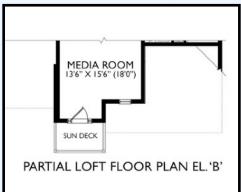

## THE HICKORY

Elevation B - 2,163 square feet with loft (2,614 with extended garage)