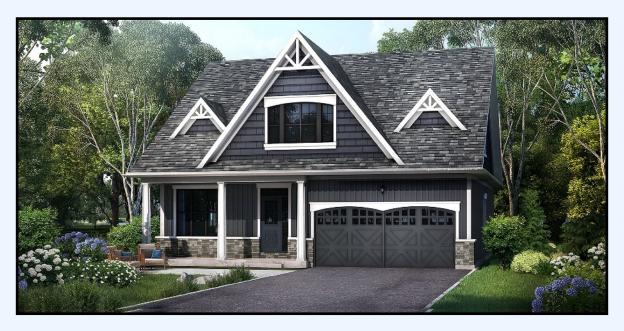

Elevation A - 2,163 square feet with loft (2,614 with extended garage)

## THE HICKORY



Elevation B - 2,163 square feet with loft (2,614 with extended garage)





## The Hickory









All locations are to be approximate and may be impacted by joist locations, HVAC, plumbing, etc... The builder has the right to move locations slightly in order to accommodate house design. Ontario Building Code supersedes anything on this drawing. All material, specifications and floor plans are subject to change without notice. House renderings are artists' conception and may be built as a mirror image. All floor plans are approximate dimensions. Actual usable floor space may vary from the stated floor area. Open to above applicable only on loft plans. Colour representations are approximate and subj