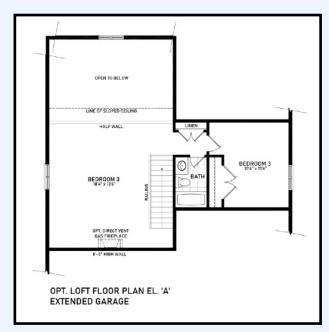

Elevation A - 1,773 square feet (2,474 with loft) (2,480 with extended garage)

## THE MULBERRY

Elevation B - 1,773 square feet (2,474 with loft) (2,480 with extended garage)

## The Mulberry

All locations are to be approximate and may be impacted by joist locations, HVAC, plumbing, etc... The builder has the right to move locations slightly in order to accommodate house design. Ontario Building Code supersedes anything on this drawing. All material, specifications and floor plans are subject to change without notice. House renderings are artists' conception and may be built as a mirror image. All floor plans are approximate dimensions. Actual usable floor space may vary from the stated floor area. Open to above applicable only on loft plans. Colour representations are approximate and subject to change. Architectural Control may require modifications to exterior materials used, exterior house design, appearance and colours. E&O. E. 2024