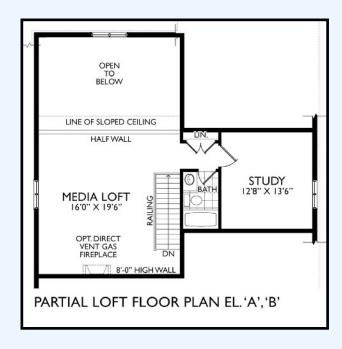

Elevation A - 1,773 square feet (2,474 with loft) (2,480 with extended garage)

## The Mulberry

All locations are to be approximate and may be impacted by joist locations, HVAC, plumbing, etc... The builder has the right to move locations slightly in order to accommodate house design. Ontario Building Code supersedes anything on this drawing. All material, specifications and floor plans are subject to change without notice. House renderings are artists' conception and may be built as a mirror image. All floor plans are approximate dimensions. Actual usable floor space may vary from the stated floor area. Open to above applicable only on loft plans. Colour representations are approximate and subject to change. Architectural Control may require modifications to exterior materials used, exterior house design, appearance and colours. E&O. E. 2024