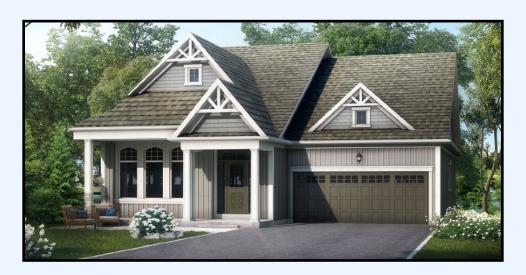

## THE MULBERRY

Elevation B - 1,773 square feet (2,474 with loft) (2,480 with extended garage)