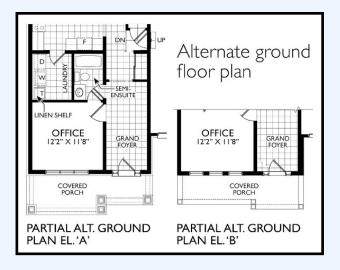

Elevation A - 1,773 square feet (2,474 with loft) (2,480 with extended garage)

## THE MULBERRY

Elevation B - 1,773 square feet (2,474 with loft) (2,480 with extended garage)

## The Mulberry

All locations are to be approximate and may be impacted by joist locations, HVAC, plumbing, etc... The builder has the right to move locations slightly in order to accommodate house design. Ontario Building Code supersedes anything on this drawing. All material, specifications and floor plans are subject to change without notice. House renderings are artists' conception and may be built as a mirror image. All floor plans are approximate dimensions. Actual usable floor space may vary from the stated floor area. Open to above applicable only on loft plans. Colour representations are approximate and subject to change. Architectural Control may require modifications to exterior materials used, exterior house design, appearance and colours. E&O. E. 2024