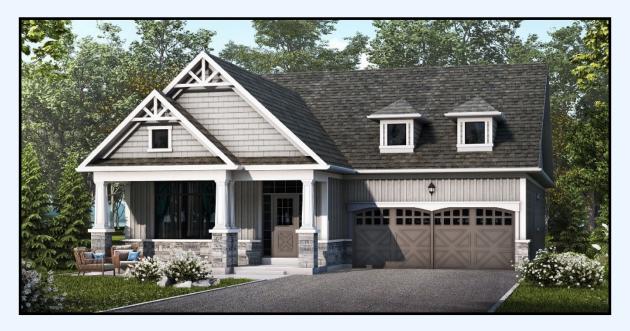

Elevation A - 1,773 square feet (2,474 with loft) (2,480 with extended garage)

## THE MULBERRY

Elevation B - 1,773 square feet (2,474 with loft) (2,480 with extended garage)