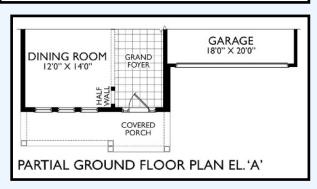

Elevation A - 1,773 square feet (2,474 with loft) (2,480 with extended garage)

## THE MULBERRY

Elevation B - 1,773 square feet (2,474 with loft) (2,480 with extended garage)

## The Mulberry

All locations are to be approximate and may be impacted by joist locations, HVAC, plumbing, etc... The builder has the right to move locations slightly in order to accommodate house design. Ontario Building Code supersedes anything on this drawing. All material, specifications and floor plans are subject to change without notice. House renderings are artists' conception and may be built as a mirror image. All floor plans are approximate dimensions. Actual usable floor space may vary from the stated floor area. Open to above applicable only on loft plans. Colour representations are approximate and subject to change. Architectural Control may require modifications to exterior materials used, exterior house design, appearance and colours. E&O. E. 2024