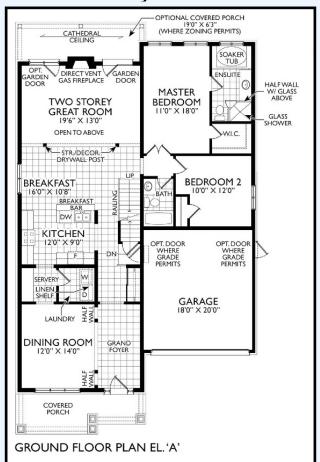

Elevation A - 1,773 square feet (2,474 with loft) (2,480 with extended garage)

## The Mulberry

All locations are to be approximate and may be impacted by joist locations, HVAC, plumbing, etc... The builder has the right to move locations slightly in order to accommodate house design. Ontario Building Code supersedes anything on this drawing. All material, specifications and floor plans are subject to change without notice. House renderings are artists' conception and may be built as a mirror image. All floor plans are approximate dimensions. Actual usable floor space may vary from the stated floor area. Open to above applicable only on loft plans. Colour representations are approximate and subject to change. Architectural Control may require modifications to exterior materials used, exterior house design, appearance and colours. E&O. E. 2024