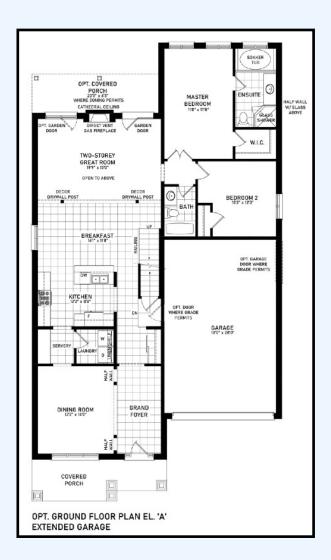

## Extended garage "Toy Storage " option

All locations are to be approximate and may be impacted by joist locations, HVAC, plumbing, etc... The builder has the right to move locations slightly in order to accommodate house design. Ontario Building Code supersedes anything on this drawing. All material, specifications and floor plans are subject to change without notice. House renderings are artists' conception and may be built as a mirror image. All floor plans are approximate dimensions. Actual usable floor space may vary from the stated floor area. Open to above applicable only on loft plans. Colour representations are approximate and subject to change. Architectural Control may require modifications to exterior materials used, exterior house design, appearance and colours. E&O. E. 2024

Elevation A - 1,773 square feet (2,474 with loft) (2,480 with extended garage)

## THE MULBERRY

Elevation B - 1,773 square feet (2,474 with loft) (2,480 with extended garage)