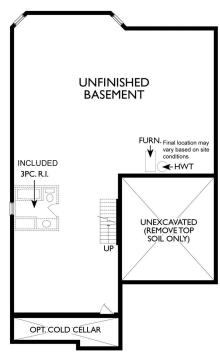

## The Wheeler

1,795 square feet

Elevation A (with opt. loft 2,454 sq/ft)

Elevation B (with opt. loft 2,454 sq/ft)

**BASEMENT PLAN EL.'A'** 

PARTIAL BASEMENT PLAN EL.'B' & 'C'

FLAT CEILING **BREAKFAST** -12'0" X 10'0" **MASTER** GREAT ROOM 13'0" X 19'4" BEDROOM 13'0" × 18'0" o DW KITCHEN 12'0" × 9'0" OPEN TO ABOVE **HALFWALL** W/ GLASS **ABOVE** LAUNDRY (SUNKEN OF REQ'D) DINING ROOM 12'0" X 12'0' SHOWER OPT. DOOR OPT. DOOR WHERE GRADE & ZONING WHERE GRADE PERMITS **OFFICE** GARAGE 18'0" × 20'0" STUDY GRAND 10'0" X 10'0" COVERED GROUND FLOOR PLAN EL.'A'