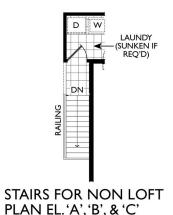

## The Wheeler

1,795 square feet

Elevation A (with opt. loft 2,454 sq/ft)

Elevation B (with opt. loft 2,454 sq/ft)

**BASEMENT PLAN EL.'A'** 

PARTIAL BASEMENT PLAN EL.'B' & 'C'

FLAT CEILING **BREAKFAST** -12'0" X 10'0" **MASTER** GREAT ROOM 13'0" X 19'4" BEDROOM 13'0" × 18'0" o DW KITCHEN 12'0" × 9'0" OPEN TO ABOVE **HALFWALL** W/ GLASS **ABOVE** LAUNDRY (SUNKEN OF REQ'D) DINING ROOM 12'0" X 12'0' SHOWER OPT. DOOR OPT. DOOR WHERE GRADE & ZONING WHERE GRADE PERMITS **OFFICE** GARAGE 18'0" × 20'0" STUDY GRAND 10'0" X 10'0" COVERED GROUND FLOOR PLAN EL.'A'