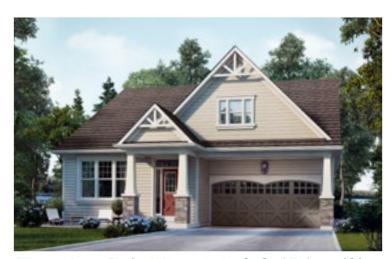

## The Wheeler

1,795 square feet

Elevation A (with opt. loft 2,454 sq/ft)

Elevation B (with opt. loft 2,454 sq/ft)

**BASEMENT PLAN EL.'A'** 

PARTIAL BASEMENT PLAN EL.'B' & 'C'

FLAT CEILING **BREAKFAST** -12'0" X 10'0" **MASTER** GREAT ROOM 13'0" X 19'4" BEDROOM 13'0" × 18'0" o DW KITCHEN 12'0" × 9'0" OPEN TO ABOVE **HALFWALL** W/ GLASS **ABOVE** LAUNDRY (SUNKEN OF REQ'D) DINING ROOM 12'0" X 12'0' SHOWER OPT. DOOR OPT. DOOR WHERE GRADE & ZONING WHERE GRADE PERMITS **OFFICE** GARAGE 18'0" × 20'0" STUDY GRAND 10'0" X 10'0" COVERED GROUND FLOOR PLAN EL.'A'