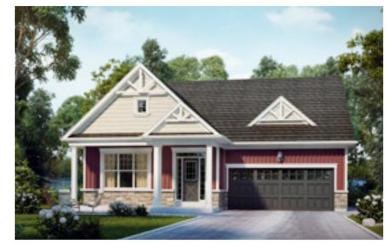

## The Wheeler

1,795 square feet

Elevation A (with opt. loft 2,454 sq/ft)

Elevation B (with opt. loft 2,454 sq/ft)

**BASEMENT PLAN EL.'A'** 

PARTIAL BASEMENT PLAN EL.'B' & 'C'

FLAT CEILING **BREAKFAST** -12'0" X 10'0" **MASTER** GREAT ROOM 13'0" X 19'4" BEDROOM 13'0" × 18'0" o DW KITCHEN 12'0" × 9'0" OPEN TO ABOVE **HALFWALL** W/ GLASS **ABOVE** LAUNDRY (SUNKEN OF REQ'D) DINING ROOM 12'0" X 12'0' SHOWER OPT. DOOR OPT. DOOR WHERE GRADE & ZONING WHERE GRADE PERMITS **OFFICE** GARAGE 18'0" × 20'0" STUDY GRAND 10'0" X 10'0" COVERED GROUND FLOOR PLAN EL.'A'