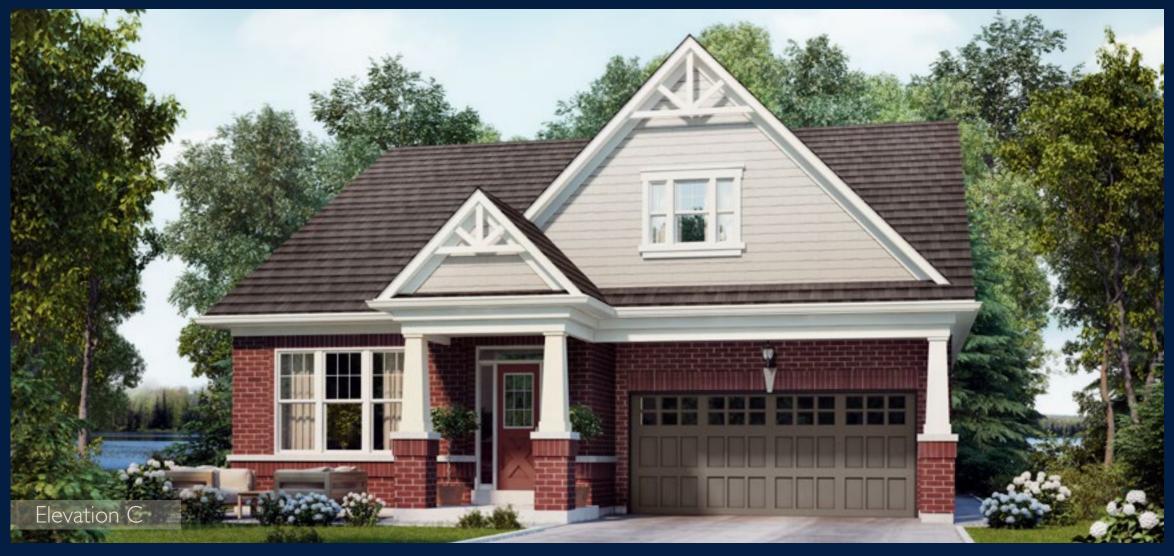

## The Wheeler

1,795 square feet

Elevation A (with opt. loft 2,454 sq/ft)

Elevation B (with opt. loft 2,454 sq/ft)

**BASEMENT PLAN EL.'A'** 

PARTIAL BASEMENT PLAN EL.'B' & 'C'

FLAT CEILING **BREAKFAST** -12'0" X 10'0" **MASTER** GREAT ROOM 13'0" X 19'4" BEDROOM 13'0" × 18'0" o DW KITCHEN 12'0" × 9'0" OPEN TO ABOVE **HALFWALL** W/ GLASS **ABOVE** LAUNDRY (SUNKEN OF REQ'D) DINING ROOM 12'0" X 12'0' SHOWER OPT. DOOR OPT. DOOR WHERE GRADE & ZONING WHERE GRADE PERMITS **OFFICE** GARAGE 18'0" × 20'0" STUDY GRAND 10'0" X 10'0" COVERED GROUND FLOOR PLAN EL.'A'