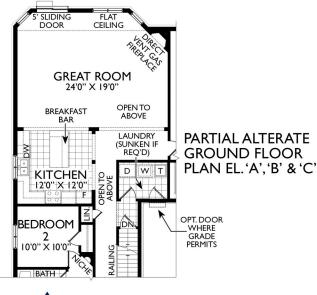

## The Wheeler

1,795 square feet

Elevation A (with opt. loft 2,454 sq/ft)

Elevation B (with opt. loft 2,454 sq/ft)

**BASEMENT PLAN EL.'A'** 

PARTIAL BASEMENT PLAN EL.'B' & 'C'

FLAT CEILING **BREAKFAST** -12'0" X 10'0" **MASTER** GREAT ROOM 13'0" X 19'4" BEDROOM 13'0" × 18'0" o DW KITCHEN 12'0" × 9'0" OPEN TO ABOVE **HALFWALL** W/ GLASS **ABOVE** LAUNDRY (SUNKEN OF REQ'D) DINING ROOM 12'0" X 12'0' SHOWER OPT. DOOR OPT. DOOR WHERE GRADE & ZONING WHERE GRADE PERMITS **OFFICE** GARAGE 18'0" × 20'0" STUDY GRAND 10'0" X 10'0" COVERED GROUND FLOOR PLAN EL.'A'