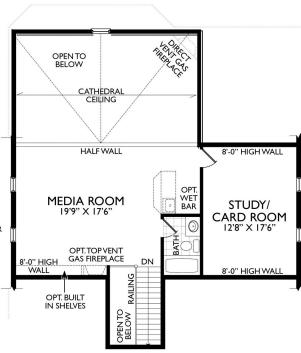

## 50' SERIES





## The Wheeler

1,795 square feet (2,454 sq/ft with loft)

## The Wheeler

1,795 square feet



Elevation A (with opt. loft 2,454 sq/ft)



Elevation B (with opt. loft 2,454 sq/ft)



**BASEMENT PLAN EL.'A'** 



PARTIAL BASEMENT PLAN EL.'B' & 'C'



FLAT CEILING **BREAKFAST** -12'0" X 10'0" **MASTER** GREAT ROOM 13'0" X 19'4" BEDROOM 13'0" × 18'0" o DW KITCHEN 12'0" × 9'0" OPEN TO ABOVE **HALFWALL** W/ GLASS **ABOVE** LAUNDRY (SUNKEN OF REQ'D) DINING ROOM 12'0" X 12'0' SHOWER OPT. DOOR OPT. DOOR WHERE GRADE & ZONING WHERE GRADE PERMITS **OFFICE** GARAGE 18'0" × 20'0" STUDY GRAND 10'0" X 10'0" COVERED GROUND FLOOR PLAN EL.'A'



PARTIAL GROUND FLOOR PLAN EL. 'B' & 'C'



LOFT FLOOR PLAN EL. 'A', 'B' & 'C'