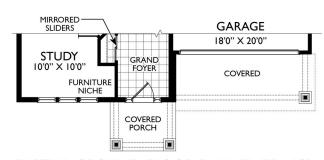

## The Wheeler

1,795 square feet

Elevation A (with opt. loft 2,454 sq/ft)

Elevation B (with opt. loft 2,454 sq/ft)

**BASEMENT PLAN EL.'A'** 

PARTIAL BASEMENT PLAN EL.'B' & 'C'

FLAT CEILING **BREAKFAST** -12'0" X 10'0" **MASTER** GREAT ROOM 13'0" X 19'4" BEDROOM 13'0" × 18'0" o DW KITCHEN 12'0" × 9'0" OPEN TO ABOVE **HALFWALL** W/ GLASS **ABOVE** LAUNDRY (SUNKEN OF REQ'D) DINING ROOM 12'0" X 12'0' SHOWER OPT. DOOR OPT. DOOR WHERE GRADE & ZONING WHERE GRADE PERMITS **OFFICE** GARAGE 18'0" × 20'0" STUDY GRAND 10'0" X 10'0" COVERED GROUND FLOOR PLAN EL.'A'

PARTIAL GROUND FLOOR PLAN EL. 'B' & 'C'

LOFT FLOOR PLAN EL. 'A', 'B' & 'C'