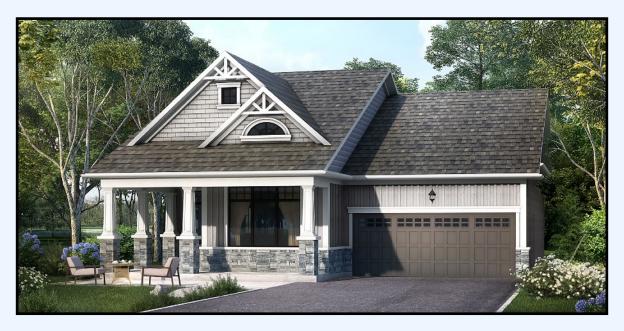

Elevation A - 1,653 square feet (2,137 with loft) (2,218 with extended garage)

## THE BIRCH



Elevation B - 1,657 square feet (2,137 with loft) (2,218 with extended garage)





## The Birch









All locations are to be approximate and may be impacted by joist locations, HVAC, plumbing, etc... The builder has the right to move locations slightly in order to accommodate house design. Ontario Building Code supersedes anything on this drawing. All material, specifications and floor plans are subject to change without notice. House renderings are artists' conception and may be built as a mirror image. All floor plans are approximate dimensions. Actual usable floor space may vary from the stated floor area. Open to above applicable only on loft plans. Colour representations are approxim