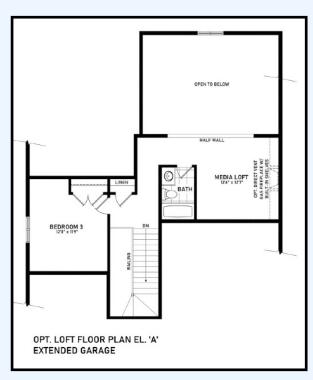

## Extended garage "Toy Storage " option

All locations are to be approximate and may be impacted by joist locations, HVAC, plumbing, etc... The builder has the right to move locations slightly in order to accommodate house design. Ontario Building Code supersedes anything on this drawing. All material, specifications and floor plans are subject to change without notice. House renderings are artists' conception and may be built as a mirror image. All floor plans are approximate dimensions. Actual usable floor space may vary from the stated floor area. Open to above applicable only on loft plans. Colour representations are approximate and subject to change. Architectural Control may require modifications to exterior materials used, exterior house design, appearance and colours. E&O. E. 2025