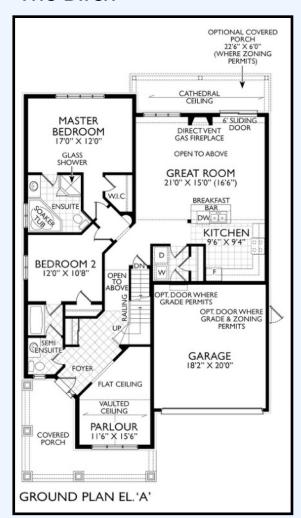

## The Birch

All locations are to be approximate and may be impacted by joist locations, HVAC, plumbing, etc... The builder has the right to move locations slightly in order to accommodate house design. Ontario Building Code supersedes anything on this drawing. All material, specifications and floor plans are subject to change without notice. House renderings are artists' conception and may be built as a mirror image. All floor plans are approximate dimensions. Actual usable floor space may vary from the stated floor area. Open to above applicable only on loft plans. Colour representations are approximate and subject to change. Architectural Control may require modifications to exterior materials used, exterior house design, appearance and colours. E&O. E. 2025