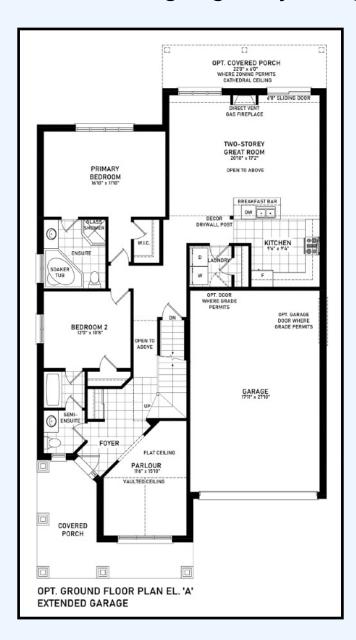

## Extended garage "Toy Storage " option

All locations are to be approximate and may be impacted by joist locations, HVAC, plumbing, etc... The builder has the right to move locations slightly in order to accommodate house design. Ontario Building Code supersedes anything on this drawing. All material, specifications and floor plans are subject to change without notice. House renderings are artists' conception and may be built as a mirror image. All floor plans are approximate dimensions. Actual usable floor space may vary from the stated floor area. Open to above applicable only on loft plans. Colour representations are approximate and subject to change. Architectural Control may require modifications to exterior materials used, exterior house design, appearance and colours. E&O. E. 2025