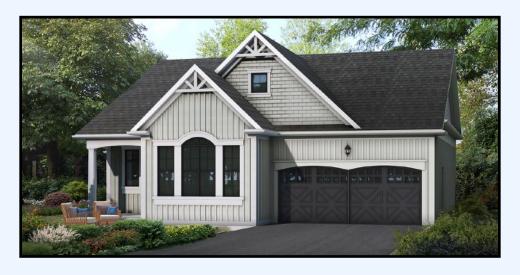

## THE BIRCH

Elevation B - 1,657 square feet (2,137 with loft) (2,218 with extended garage)