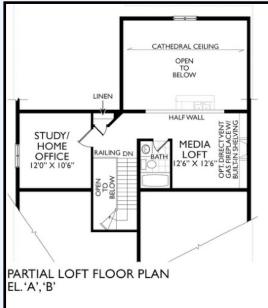

Elevation A - 1,653 square feet (2,137 with loft) (2,218 with extended garage)

## THE BIRCH

Elevation B - 1,657 square feet (2,137 with loft) (2,218 with extended garage)