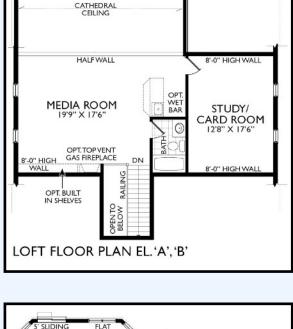

Elevation A - 1,795 square feet (2,506 with loft) (2,479 with extended garage)

## THE HAWTHORNE

Elevation B - 1,795 square feet (2,506 with loft) (2,479 with extended garage)

## The Hawthorne

OPEN TO BELOW

All locations are to be approximate and may be impacted by joist locations, HVAC, plumbing, etc... The builder has the right to move locations slightly in order to accommodate house design. Ontario Building Code supersedes anything on this drawing. All material, specifications and floor plans are subject to change without notice. House renderings are artists' conception and may be built as a mirror image. All floor plans are approximate dimensions. Actual usable floor space may vary from the stated floor area. Open to above applicable only on loft plans. Colour representations are approximate and subject to change. Architectural Control may require modifications to exterior materials used, exterior house design, appearance and colours. E&O. E. 2025