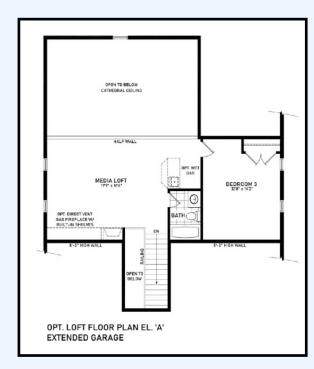

## Extended garage "Toy Storage " option

All locations are to be approximate and may be impacted by joist locations, HVAC, plumbing, etc... The builder has the right to move locations slightly in order to accommodate house design. Ontario Building Code supersedes anything on this drawing. All material, specifications and floor plans are subject to change without notice. House renderings are artists' conception and may be built as a mirror image. All floor plans are approximate dimensions. Actual usable floor space may vary from the stated floor area. Open to above applicable only on loft plans. Colour representations are approximate and subject to change. Architectural Control may require modifications to exterior materials used, exterior house design, appearance and colours. E&O. E. 2025