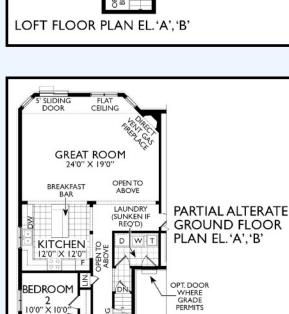

## Extended garage "Toy Storage " option

All locations are to be approximate and may be impacted by joist locations, HVAC, plumbing, etc... The builder has the right to move locations slightly in order to accommodate house design. Ontario Building Code supersedes anything on this drawing. All material, specifications and floor plans are subject to change without notice. House renderings are artists' conception and may be built as a mirror image. All floor plans are approximate dimensions. Actual usable floor space may vary from the stated floor area. Open to above applicable only on loft plans. Colour representations are approximate and subject to change. Architectural Control may require modifications to exterior materials used, exterior house design, appearance and colours. E&O. E. 2025