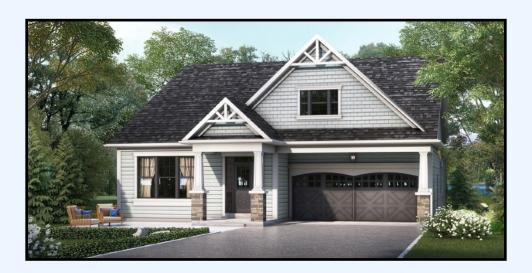

## THE HAWTHORNE

Elevation B - 1,795 square feet (2,506 with loft) (2,479 with extended garage)