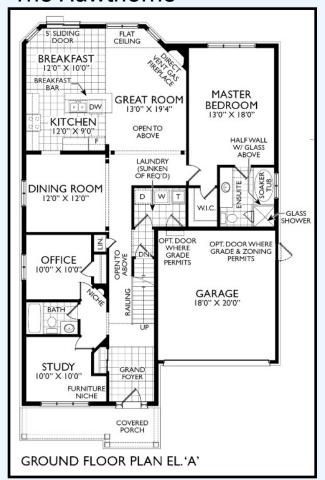

## The Hawthorne

OPEN TO BELOW

All locations are to be approximate and may be impacted by joist locations, HVAC, plumbing, etc... The builder has the right to move locations slightly in order to accommodate house design. Ontario Building Code supersedes anything on this drawing. All material, specifications and floor plans are subject to change without notice. House renderings are artists' conception and may be built as a mirror image. All floor plans are approximate dimensions. Actual usable floor space may vary from the stated floor area. Open to above applicable only on loft plans. Colour representations are approximate and subject to change. Architectural Control may require modifications to exterior materials used, exterior house design, appearance and colours. E&O. E. 2025