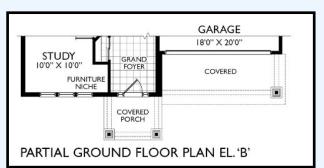

## THE HAWTHORNE

Elevation B - 1,795 square feet (2,506 with loft) (2,479 with extended garage)

## The Hawthorne

OPEN TO BELOW

All locations are to be approximate and may be impacted by joist locations, HVAC, plumbing, etc... The builder has the right to move locations slightly in order to accommodate house design. Ontario Building Code supersedes anything on this drawing. All material, specifications and floor plans are subject to change without notice. House renderings are artists' conception and may be built as a mirror image. All floor plans are approximate dimensions. Actual usable floor space may vary from the stated floor area. Open to above applicable only on loft plans. Colour representations are approximate and subject to change. Architectural Control may require modifications to exterior materials used, exterior house design, appearance and colours. E&O. E. 2025