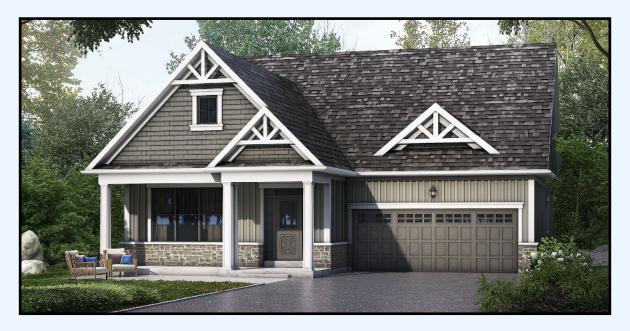

Elevation A - 1,795 square feet (2,506 with loft) (2,479 with extended garage)

## THE HAWTHORNE



Elevation B - 1,795 square feet (2,506 with loft) (2,479 with extended garage)





## The Hawthorne







OPEN TO BELOW



All locations are to be approximate and may be impacted by joist locations, HVAC, plumbing, etc... The builder has the right to move locations slightly in order to accommodate house design. Ontario Building Code supersedes anything on this drawing. All material, specifications and floor plans are subject to change without notice. House renderings are artists' conception and may be built as a mirror image. All floor plans are approximate dimensions. Actual usable floor space may vary from the stated floor area. Open to above applicable only on loft plans. Colour repre