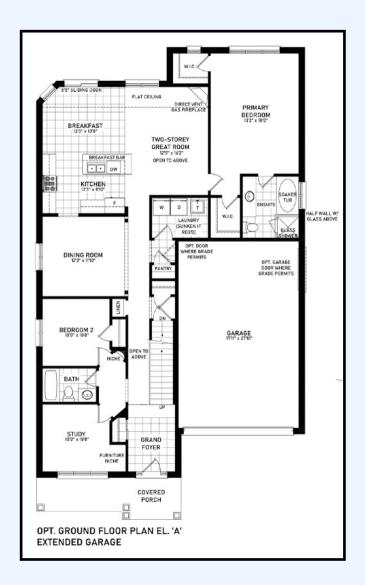

Elevation A - 1,795 square feet (2,506 with loft) (2,479 with extended garage)

## THE HAWTHORNE

Elevation B - 1,795 square feet (2,506 with loft) (2,479 with extended garage)

## The Hawthorne

OPEN TO BELOW

All locations are to be approximate and may be impacted by joist locations, HVAC, plumbing, etc... The builder has the right to move locations slightly in order to accommodate house design. Ontario Building Code supersedes anything on this drawing. All material, specifications and floor plans are subject to change without notice. House renderings are artists' conception and may be built as a mirror image. All floor plans are approximate dimensions. Actual usable floor space may vary from the stated floor area. Open to above applicable only on loft plans. Colour representations are approximate and subject to change. Architectural Control may require modifications to exterior materials used, exterior house design, appearance and colours. E&O. E. 2025