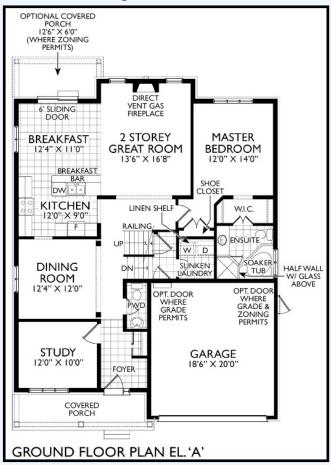

## The Hickory

All locations are to be approximate and may be impacted by joist locations, HVAC, plumbing, etc... The builder has the right to move locations slightly in order to accommodate house design. Ontario Building Code supersedes anything on this drawing. All material, specifications and floor plans are subject to change without notice. House renderings are artists' conception and may be built as a mirror image. All floor plans are approximate dimensions. Actual usable floor space may vary from the stated floor area. Open to above applicable only on loft plans. Colour representations are approximate and subject to change. Architectural Control may require modifications to exterior materials used, exterior house design, appearance and colours. E&O. E. 2025