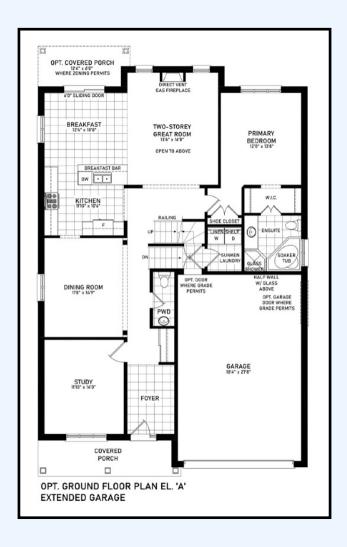

Elevation A - 2,163 square feet with loft (2,614 with extended garage)

## Extended garage "Toy Storage " option

All locations are to be approximate and may be impacted by joist locations, HVAC, plumbing, etc... The builder has the right to move locations slightly in order to accommodate house design. Ontario Building Code supersedes anything on this drawing. All material, specifications and floor plans are subject to change without notice. House renderings are artists' conception and may be built as a mirror image. All floor plans are approximate dimensions. Actual usable floor space may vary from the stated floor area. Open to above applicable only on loft plans. Colour representations are approximate and subject to change. Architectural Control may require modifications to exterior materials used, exterior house design, appearance and colours. E&O. E. 2025