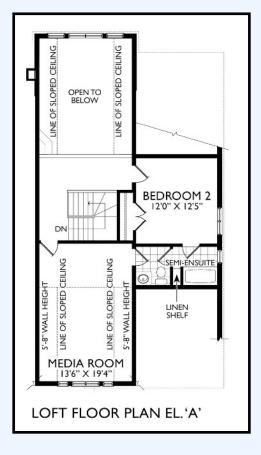

## The Hickory

All locations are to be approximate and may be impacted by joist locations, HVAC, plumbing, etc... The builder has the right to move locations slightly in order to accommodate house design. Ontario Building Code supersedes anything on this drawing. All material, specifications and floor plans are subject to change without notice. House renderings are artists' conception and may be built as a mirror image. All floor plans are approximate dimensions. Actual usable floor space may vary from the stated floor area. Open to above applicable only on loft plans. Colour representations are approximate and subject to change. Architectural Control may require modifications to exterior materials used, exterior house design, appearance and colours. E&O. E. 2025