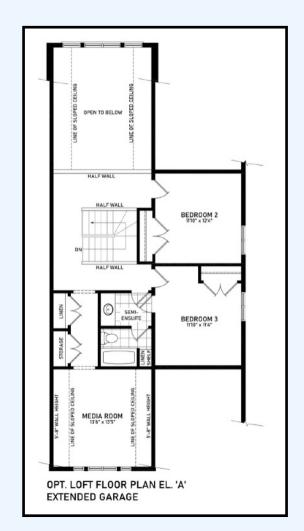

Elevation A - 2,163 square feet with loft (2,614 with extended garage)

## Extended garage "Toy Storage " option

All locations are to be approximate and may be impacted by joist locations, HVAC, plumbing, etc... The builder has the right to move locations slightly in order to accommodate house design. Ontario Building Code supersedes anything on this drawing. All material, specifications and floor plans are subject to change without notice. House renderings are artists' conception and may be built as a mirror image. All floor plans are approximate dimensions. Actual usable floor space may vary from the stated floor area. Open to above applicable only on loft plans. Colour representations are approximate and subject to change. Architectural Control may require modifications to exterior materials used, exterior house design, appearance and colours. E&O. E. 2025