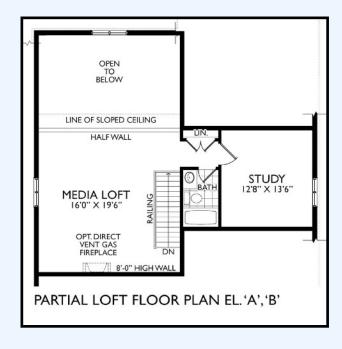

## Extended garage "Toy Storage " option

All locations are to be approximate and may be impacted by joist locations, HVAC, plumbing, etc... The builder has the right to move locations slightly in order to accommodate house design. Ontario Building Code supersedes anything on this drawing. All material, specifications and floor plans are subject to change without notice. House renderings are artists' conception and may be built as a mirror image. All floor plans are approximate dimensions. Actual usable floor space may vary from the stated floor area. Open to above applicable only on loft plans. Colour representations are approximate and subject to change. Architectural Control may require modifications to exterior materials used, exterior house design, appearance and colours. E&O. E. 2025