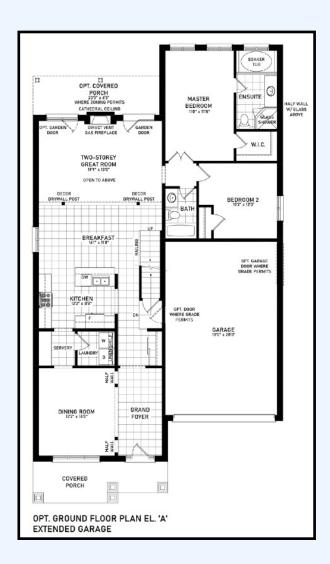

## Extended garage "Toy Storage " option

All locations are to be approximate and may be impacted by joist locations, HVAC, plumbing, etc... The builder has the right to move locations slightly in order to accommodate house design. Ontario Building Code supersedes anything on this drawing. All material, specifications and floor plans are subject to change without notice. House renderings are artists' conception and may be built as a mirror image. All floor plans are approximate dimensions. Actual usable floor space may vary from the stated floor area. Open to above applicable only on loft plans. Colour representations are approximate and subject to change. Architectural Control may require modifications to exterior materials used, exterior house design, appearance and colours. E&O. E. 2025