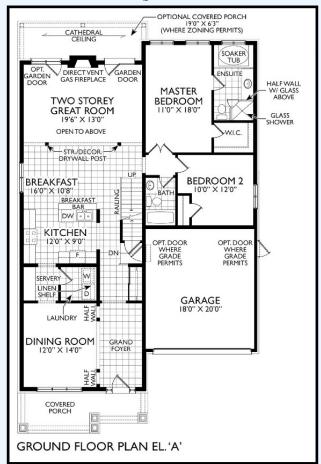

## The Mulberry

All locations are to be approximate and may be impacted by joist locations, HVAC, plumbing, etc... The builder has the right to move locations slightly in order to accommodate house design. Ontario Building Code supersedes anything on this drawing. All material, specifications and floor plans are subject to change without notice. House renderings are artists' conception and may be built as a mirror image. All floor plans are approximate dimensions. Actual usable floor space may vary from the stated floor area. Open to above applicable only on loft plans. Colour representations are approximate and subject to change. Architectural Control may require modifications to exterior materials used, exterior house design, appearance and colours. E&O. E. 2025