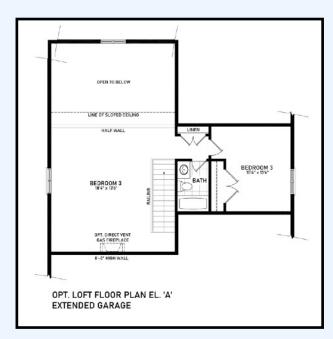

Elevation A - 1,773 square feet (2,474 with loft) (2,480 with extended garage)

## THE MULBERRY

Elevation B - 1,773 square feet (2,474 with loft) (2,480 with extended garage)