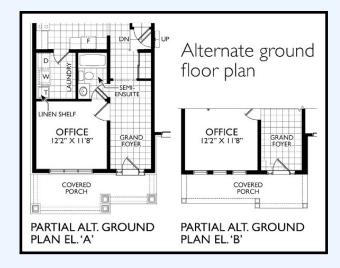

Elevation A - 1,773 square feet (2,474 with loft) (2,480 with extended garage)

## THE MULBERRY

Elevation B - 1,773 square feet (2,474 with loft) (2,480 with extended garage)