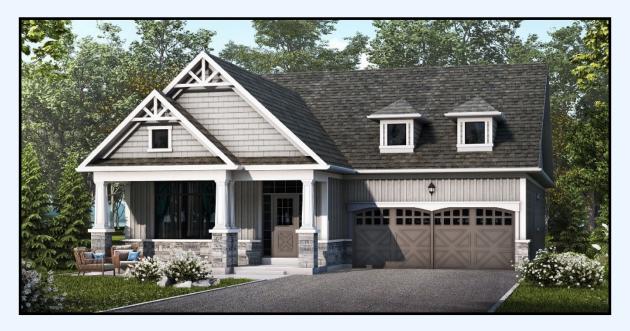

Elevation A - 1,773 square feet (2,474 with loft) (2,480 with extended garage)

## THE MULBERRY



Elevation B - 1,773 square feet (2,474 with loft) (2,480 with extended garage)





## The Mulberry









All locations are to be approximate and may be impacted by joist locations, HVAC, plumbing, etc... The builder has the right to move locations slightly in order to accommodate house design. Ontario Building Code supersedes anything on this drawing. All material, specifications and floor plans are subject to change without notice. House renderings are artists' conception and may be built as a mirror image. All floor plans are approximate dimensions. Actual usable floor space may vary from the stated floor area. Open to above applicable only on loft plans. Colour representations are ap