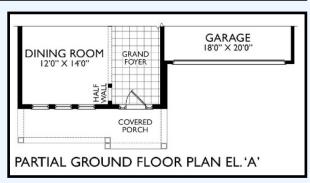

Elevation A - 1,773 square feet (2,474 with loft) (2,480 with extended garage)

## THE MULBERRY

Elevation B - 1,773 square feet (2,474 with loft) (2,480 with extended garage)