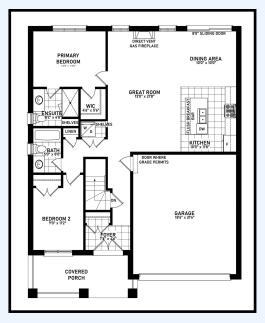

Elevation A - 1,205 square feet

## THE EVERGREEN

Elevation B - 1,205 square feet

## The Evergreen

Elev A

Elev B

All locations are to be approximate and may be impacted by joist locations, HVAC, plumbing, etc... The builder has the right to move locations slightly in order to accommodate house design. Ontario Building Code supersedes anything on this drawing. All material, specifications and floor plans are subject to change without notice. House renderings are artists' conception and may be built as a mirror image. All floor plans are approximate dimensions. Actual usable floor space may vary from the stated floor area. Open to above applicable only on loft plans. Colour representations are approximate and subject to change. Architectural Control may require modifications to exterior materials used, exterior house design, appearance and colours. E&O. E. 2025